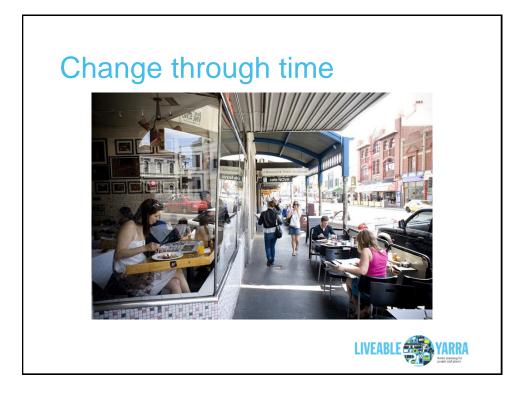

- Settlement: 1840-1920
- Overcrowding and slum clearance: 1920-1960
- Population decline: 1960-1990
- Gentrification: 1990-2015