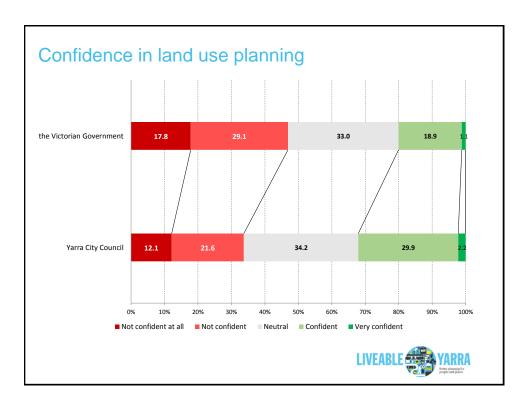

0.0%    | 0.0%       | 33.3%        | 100.0%        | 7.0%  |
| Active Rather Than Passive             | 11.1%             | 0.0%        | 18.2%               | 0.0%              | 0.0%    | 0.0%       | 0.0%         | 0.0%          | 5.3%  |
| Not Safe                               | 0.0%              | 7.7%        | 0.0%                | 0.0%              | 8.3%    | 0.0%       | 0.0%         | 0.0%          | 3.5%  |
| No Exersise Equipment                  | 0.0%              | 7.7%        | 9.1%                | 0.0%              | 0.0%    | 0.0%       | 0.0%         | 0.0%          | 3.5%  |
| No Public Tiloet                       | 0.0%              | 0.0%        | 0.0%                | 25.0%             | 0.0%    | 0.0%       | 0.0%         | 0.0%          | 1.8%  |

















- Settlement: 1840-1920
- Overcrowding and slum clearance: 1920-1960
- Population decline: 1960-1990
- Gentrification: 1990-2015



















# Business & employment Liz Mackevicius Research and Policy Co-ordinator



## Economic change in Yarra

- Early economic development
- Industrial and manufacturing legacy
- Economic change and impacts
- Recent trends





## Economic change in Yarra

- Early economic development
- Industrial and manufacturing legacy
- · Economic change and impacts
- Recent trends



# <section-header><list-item><list-item><list-item><list-item><list-item><list-item><list-item><list-item>



## Current key industries

- Health care
- Professional and creative services
- Retail
- Food and accommodation
- Manufacturing



## Questions...

- 1. How can we capt