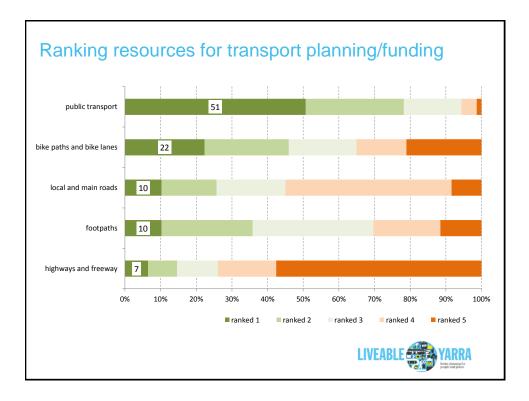

| 0.0%    | 0.0%       | 33.3%        | 100.0%        | 7.0%  |
| Active Rather Than Passive             | 11.1%             | 0.0%        | 18.2%               | 0.0%              | 0.0%    | 0.0%       | 0.0%         | 0.0%          | 5.3%  |
| Not Safe                               | 0.0%              | 7.7%        | 0.0%                | 0.0%              | 8.3%    | 0.0%       | 0.0%         | 0.0%          | 3.5%  |
| No Exersise Equipment                  | 0.0%              | 7.7%        | 9.1%                | 0.0%              | 0.0%    | 0.0%       | 0.0%         | 0.0%          | 3.5%  |
| No Public Tiloet                       | 0.0%              | 0.0%        | 0.0%                | 25.0%             | 0.0%    | 0.0%       | 0.0%         | 0.0%          | 1.8%  |

















- Settlement: 1840-1920
- Overcrowding and slum clearance: 1920-1960
- Population decline: 1960-1990
- Gentrification: 1990-2015



















# Business & employment Liz Mackevicius Research and Policy Co-ordinator



## Economic change in Yarra

- Early economic development
- Industrial and manufacturing legacy
- Economic change and impacts
- Recent trends





## Economic change in Yarra

- Early economic development
- Industrial and manufacturing legacy
- · Economic change and impacts
- Recent trends



# <section-header><list-item><list-item><list-item><list-item><list-item><list-item><list-item><list-item>



## Current key industries

- Health care
- Professional and creative services
- Retail
- Food and accommodation
- Manufacturing



## Questions...

- 1. How can