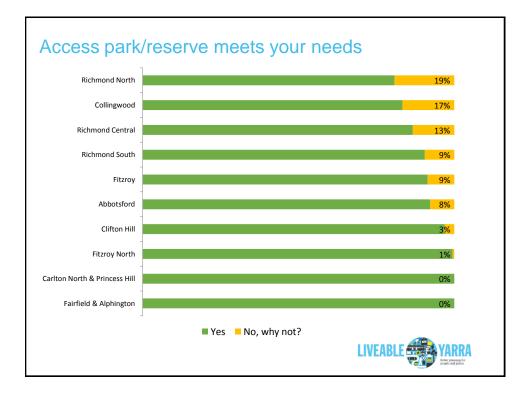

| <b>Dislike about</b> | park/r | eserve |
|----------------------|--------|--------|
|----------------------|--------|--------|

|                                        | Richmond<br>North | Collingwood | Richmond<br>Central | Richmond<br>South | Fitzroy | Abbotsford | Clifton Hill | Fitzroy North | All   |
|----------------------------------------|-------------------|-------------|---------------------|-------------------|---------|------------|--------------|---------------|-------|
| Not Close                              | 11.1%             | 46.2%       | 36.4%               | 50.0%             | 41.7%   | 50.0%      | 33.3%        | 0.0%          | 36.8% |
| Dogs Not Allowed/Not suitable for Dogs | 11.1%             | 0.0%        | 18.2%               | 0.0%              | 33.3%   | 25.0%      | 0.0%         | 0.0%          | 14.0% |
| Too Small                              | 22.2%             | 30.8%       | 0.0%                | 0.0%              | 0.0%    | 0.0%       | 0.0%         | 0.0%          | 10.5% |
| Poor Quality/Maintenance               | 22.2%             | 7.7%        | 0.0%                | 25.0%             | 8.3%    | 0.0%       | 0.0%         | 0.0%          | 8.8%  |
| Dogs Allowed                           | 22.2%             | 0.0%        | 0.0%                | 0.0%              | 0.0%    | 0.0%       | 33.3%        | 100.0%        | 7.0%  |
| Active Rather Than Passive             | 11.1%             | 0.0%        | 18.2%               | 0.0%              | 0.0%    | 0.0%       | 0.0%         | 0.0%          | 5.3%  |
| Not Safe                               | 0.0%              | 7.7%        | 0.0%                | 0.0%              | 8.3%    | 0.0%       | 0.0%         | 0.0%          | 3.5%  |
| No Exersise Equipment                  | 0.0%              | 7.7%        | 9.1%                | 0.0%              | 0.0%    | 0.0%       | 0.0%         | 0.0%          | 3.5%  |
| No Public Tiloet                       | 0.0%              | 0.0%        | 0.0%                | 25.0%             | 0.0%    | 0.0%       | 0.0%         | 0.0%          | 1.8%  |