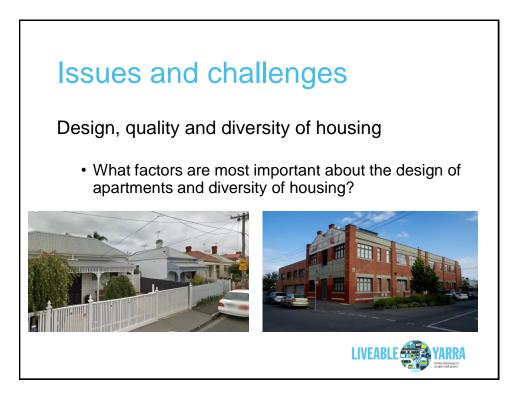

# What do people value in a neighbourhood?

| Like                |     | Dislike                                  |     |
|---------------------|-----|------------------------------------------|-----|
| (new) Dimmies       | 45  | Apartment in General                     | 57  |
| Jacques             | 23  | Apartments Near Vic<br>Gardens           | 50  |
| Carlton Library     | 14  | (new) Dimmies                            | 25  |
| Channel 9           | 11  | Cheese Grater                            | 24  |
| 48 Easy Street      | 10  | Smith and Co                             | 23  |
| Cnr Nicholson/Gipps | 8   | Other Apartments                         | 179 |
| Collingwood Silos   | 8   | New Public Housing<br>(Brunswick Street) | 10  |
| Other               | 271 | Public Housing Estates                   | 16  |
| None                | 158 | None                                     | 69  |

### Nominated like/dislike in a centre

| Like                 | Dislike                    |
|----------------------|----------------------------|
| Mix of shops         | Poor mix shops/restaurants |
| Cafes/Restaurants    | Bad car access/parking     |
| Good vibe            | Safety                     |
| Proximity            | Drugs                      |
| Nightlife/Bars/Clubs | Dirty/run down             |
| Built form/character | Distance/accessability     |
| PT accessible        | Lack of vitality           |
| Pedestrian friendly  | Pedestrian UNFRIENDLY      |
| Parks                | Too crowded/visitors       |
| Library              | Expensive                  |
| Car access/parking   | Drunks                     |
| Feels safe           | Super tram stop            |
|                      |                            |