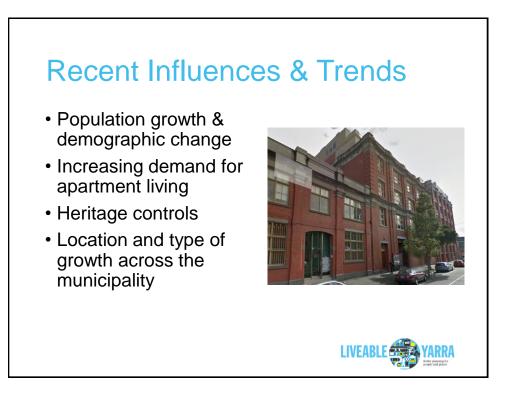

- Settlement: 1840-1920
- Overcrowding and slum clearance: 1920-1960
- Population decline: 1960-1990
- Gentrification: 1990-2015