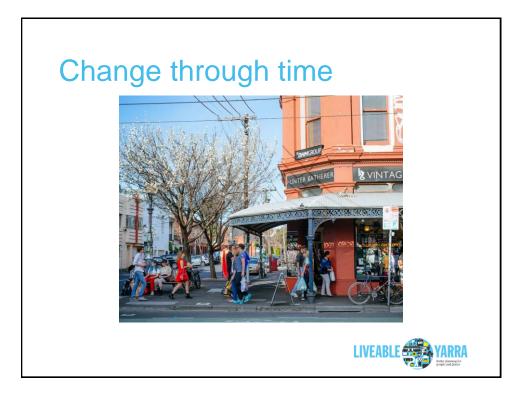

- Settlement: 1840-1920
- Overcrowding and slum clearance: 1920-1960
- Population decline: 1960-1990
- Gentrification: 1990-2015