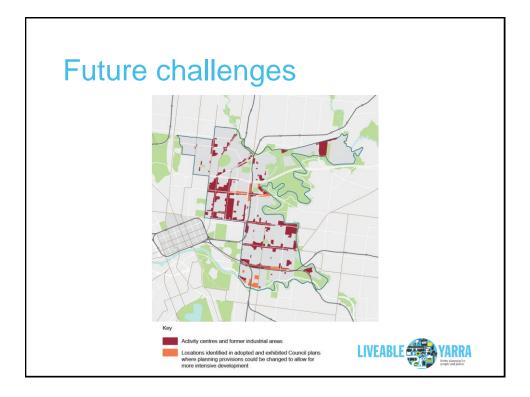

impacts
- Recent trends



# <section-header><list-item><list-item><list-item><list-item><list-item><list-item><list-item><list-item>



## Current key industries

- Health care
- Professional and creative services
- Retail
- Food and accommodation
- Manufacturing



## Questions...

- 1. How can we capture the opportunities of the growing **health sector?**
- 2. Should urban makers be supported? How?
- 3. How could we support Yarra's **retail precincts** in a competitive and evolving environment?
- 4. Should Council play a role in supporting in the **knowledge economy**?
- 5. What should council do to support Yarra's **home based businesses?**
- 6. How should we balance ongoing pressure from the strong growth in **housing**?





## The built environment























































## Space to accommodate movement in Yarra is finite...

Smith Street through the ages...



1900

1960's

1990's

2015















## Over to you

- Do you think existing approaches are effective...?
- What needs to change...?
- What does a successful transport system look like to you...?
- What aspects of other cities can we deploy in Yarra..?