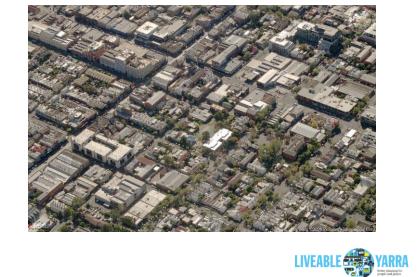

- Settlement: 1840-1920
- Overcrowding and slum clearance: 1920-1960
- Population decline: 1960-1990
- Gentrification: 1990-2015