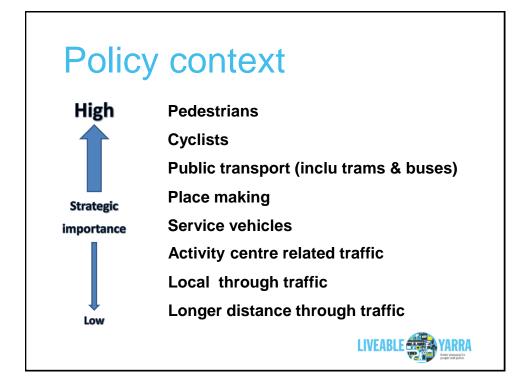

## Over to you

- Do you think existing approaches are effective...?
- What needs to change...?
- What does a successful transport system look like to you...?
- What aspects of other cities can we deploy in Yarra..?