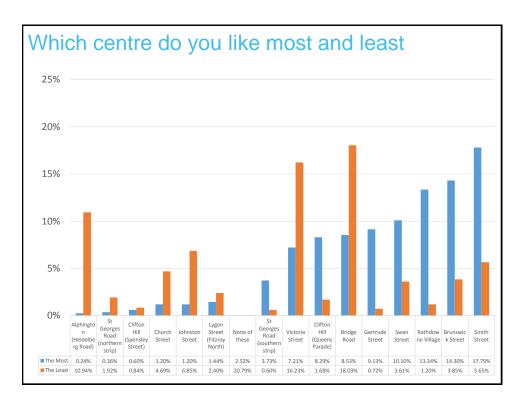

|                                  | Mix of<br>Shops | Café/<br>Resturant | Good<br>vibe | Live close | Nightlife/<br>Bars/<br>Pubs | Built<br>form/<br>Character | Access by<br>PT | Pedestria<br>n Frieldly | Park  | Library | Access by<br>Car/<br>parking | Feels safe | Likes the<br>Most |
|----------------------------------|-----------------|--------------------|--------------|------------|-----------------------------|-----------------------------|-----------------|-------------------------|-------|---------|------------------------------|------------|-------------------|
| Alphington (Heidelberg Road)     | 0.0%            | 0.0%               | 0.0%         | 100.0%     | 0.0%                        | 0.0%                        | 0.0%            | 0.0%                    | 0.0%  | 0.0%    | 0.0%                         | 0.0%       | 0.2%              |
| St Georges Road (southern strip) | 78.0%           | 46.1%              | 12.0%        | 33.9%      | 6.6%                        | 0.0%                        | 13.7%           | 1.5%                    | 26.1% | 19.1%   | 0.0%                         | 1.5%       | 3.7%              |
| St Georges Road (northern strip) | 0.0%            | 0.0%               | 0.0%         | 28.4%      | 0.0%                        | 38.7%                       | 0.0%            | 0.0%                    | 0.0%  | 0.0%    | 0.0%                         | 0.0%       | 0.4%              |
| Brunswick Street                 | 69.9%           | 65.4%              | 37.7%        | 8.5%       | 28.6%                       | 11.2%                       | 3.5%            | 3.5%                    | 0.0%  | 0.0%    | 2.8%                         | 2.1%       | 14.3%             |
| Smith Street                     | 66.8%           | 61.5%              | 45.2%        | 8.2%       | 15.8%                       | 2.9%                        | 5.5%            | 0.7%                    | 0.0%  | 0.0%    | 2.2%                         | 1.5%       | 17.8%             |
| Victoria Street                  | 51.3%           | 65.2%              | 17.4%        | 11.3%      | 0.8%                        | 0.0%                        | 7.9%            | 0.0%                    | 0.0%  | 0.0%    | 3.8%                         | 0.0%       | 7.2%              |
| Church Street                    | 56.3%           | 93.5%              | 63.3%        | 3.0%       | 35.2%                       | 0.0%                        | 3.0%            | 0.0%                    | 3.5%  | 0.0%    | 0.0%                         | 0.0%       | 1.2%              |
| Johnston Street                  | 13.3%           | 33.4%              | 13.4%        | 0.0%       | 43.2%                       | 14.0%                       | 0.0%            | 0.0%                    | 0.0%  | 0.0%    | 0.0%                         | 0.0%       | 1.2%              |
| Clifton Hill (Queens Parade)     | 74.4%           | 45.8%              | 37.5%        | 9.2%       | 1.3%                        | 15.2%                       | 1.3%            | 4.1%                    | 0.0%  | 0.0%    | 7.7%                         | 0.6%       | 8.3%              |
| Clifton Hill (Spensley Street)   | 11.2%           | 11.2%              | 100.0%       | 11.2%      | 60.7%                       | 11.2%                       | 0.0%            | 0.0%                    | 0.0%  | 0.0%    | 0.0%                         | 11.2%      | 0.6%              |
| Lygon Street (Fitzroy North)     | 40.8%           | 63.9%              | 39.8%        | 6.8%       | 3.8%                        | 0.0%                        | 3.8%            | 0.0%                    | 8.9%  | 0.0%    | 8.9%                         | 0.0%       | 1.4%              |
| Rathdowne Village                | 52.3%           | 49.2%              | 50.5%        | 19.1%      | 11.8%                       | 20.9%                       | 2.7%            | 15.4%                   | 26.0% | 17.9%   | 4.9%                         | 1.2%       | 13.3%             |
| Gertrude Street                  | 72.0%           | 69.8%              | 38.2%        | 9.5%       | 10.5%                       | 35.4%                       | 6.5%            | 17.7%                   | 0.0%  | 0.0%    | 0.9%                         | 2.3%       | 9.1%              |
| Bridge Road                      | 64.9%           | 62.5%              | 6.6%         | 30.6%      | 10.9%                       | 0.9%                        | 11.0%           | 2.9%                    | 0.0%  | 0.0%    | 2.4%                         | 2.8%       | 8.5%              |
| Swan Street                      | 59.7%           | 65.1%              | 22.6%        | 14.1%      | 30.2%                       | 10.3%                       | 10.2%           | 2.0%                    | 0.5%  | 0.5%    | 0.8%                         | 1.1%       | 10.1%             |
| ALL                              | 61.1%           | 58.5%              | 33.3%        | 13.3%      | 15.0%                       | 10.4%                       | 5.8%            | 5.0%                    | 4.6%  | 3.0%    | 2.9%                         | 1.4%       |                   |

|                                  | Poor Mix of<br>Shops/<br>Resturants | Traffic/<br>Parking | Safety | Drugs | Dirty/run<br>down | Too Far<br>away/ Not<br>accessible |       | Dedectrian | Too<br>Crowded<br>/Visitors | Expensive | Drunks | Super<br>Tram Stop | Likes the<br>Least |
|----------------------------------|-------------------------------------|---------------------|--------|-------|-------------------|------------------------------------|-------|------------|-----------------------------|-----------|--------|--------------------|--------------------|
| Alphington (Heidelberg Road)     | 27.9%                               | 14.5%               | 0.0%   | 0.0%  | 2.1%              | 42.6%                              | 15.6% | 12.6%      | 0.0%                        | 0.0%      | 0.0%   | 0.0%               | 10.9%              |
| St Georges Road (southern strip) | 19.5%                               | 57.5%               | 0.0%   | 0.0%  | 0.0%              | 0.0%                               | 0.0%  | 10.6%      | 0.0%                        | 0.0%      | 0.0%   | 0.0%               | 0.6%               |
| St Georges Road (northern strip) | 14.8%                               | 10.3%               | 0.0%   | 0.0%  | 16.5%             | 60.2%                              | 7.2%  | 7.3%       | 0.0%                        | 0.0%      | 0.0%   | 0.0%               | 1.9%               |
| Brunswick Street                 | 24.3%                               | 24.7%               | 2.3%   | 0.0%  | 9.1%              | 0.0%                               | 4.3%  | 11.7%      | 28.2%                       | 2.3%      | 7.4%   | 0.0%               | 3.8%               |
| Smith Street                     | 6.0%                                | 6.8%                | 40.6%  | 20.7% | 36.3%             | 1.7%                               | 1.1%  | 4.0%       | 4.2%                        | 0.9%      | 3.8%   | 0.0%               | 5.6%               |
| Victoria Street                  | 4.3%                                | 21.8%               | 39.9%  | 49.9% | 28.6%             | 1.2%                               | 1.2%  | 1.4%       | 3.8%                        | 0.0%      | 0.0%   | 0.0%               | 16.2%              |
| Church Street                    | 19.9%                               | 39.5%               | 0.0%   | 0.0%  | 0.0%              | 18.5%                              | 9.1%  | 9.1%       | 4.9%                        | 8.7%      | 0.0%   | 0.0%               | 4.7%               |
| Johnston Street                  | 24.4%                               | 44.7%               | 9.2%   | 0.0%  | 26.2%             | 1.7%                               | 22.8% | 34.1%      | 3.1%                        | 0.0%      | 0.0%   | 0.0%               | 6.9%               |
| Clifton Hill (Queens Parade)     | 14.9%                               | 5.2%                | 0.0%   | 0.0%  | 0.0%              | 10.5%                              | 28.3% | 12.3%      | 0.0%                        | 10.5%     | 0.0%   | 0.0%               | 1.7%               |
| Clifton Hill (Spensley Street)   | 58.7%                               | 0.0%                | 0.0%   | 0.0%  | 0.0%              | 26.3%                              | 0.0%  | 0.0%       | 0.0%                        | 0.0%      | 0.0%   | 0.0%               | 0.8%               |
| Lygon Street (Fitzroy North)     | 10.7%                               | 25.2%               | 0.0%   | 0.0%  | 0.0%              | 17.0%                              | 10.7% | 3.1%       | 41.1%                       | 21.9%     | 0.0%   | 0.0%               | 2.4%               |
| Rathdowne Village                | 17.2%                               | 0.0%                | 0.0%   | 0.0%  | 0.0%              | 32.8%                              | 3.9%  | 0.0%       | 0.0%                        | 3.3%      | 0.0%   | 0.0%               | 1.2%               |
| Gertrude Street                  | 0.0%                                | 8.0%                | 27.7%  | 0.0%  | 0.0%              | 8.0%                               | 0.0%  | 0.0%       | 0.0%                        | 10.8%     | 18.5%  | 0.0%               | 0.7%               |
| Bridge Road                      | 61.2%                               | 30.9%               | 1.1%   | 1.1%  | 2.5%              | 3.6%                               | 26.2% | 7.4%       | 8.4%                        | 0.5%      | 0.0%   | 5.7%               | 18.0%              |
| Swan Street                      | 10.6%                               | 26.8%               | 13.3%  | 5.5%  | 8.2%              | 29.6%                              | 0.0%  | 4.7%       | 5.6%                        | 1.5%      | 25.3%  | 0.0%               | 3.6%               |
| ALL                              | 19.1%                               | 18.5%               | 11.2%  | 11.1% | 10.4%             | 9.4%                               | 9.0%  | 6.4%       | 5.0%                        | 1.5%      | 1.5%   | 0.9%               |                    |