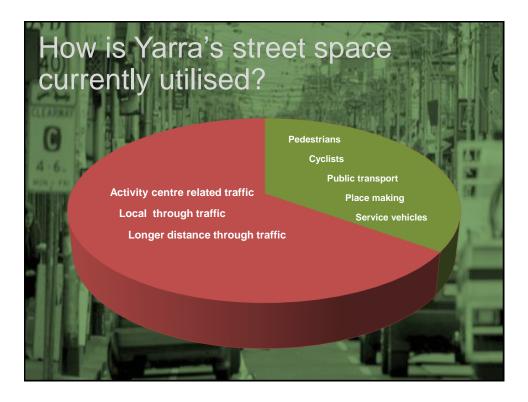

key industries

- Health care
- Professional and creative services
- Retail
- Food and accommodation
- Manufacturing



## Questions...

- 1. How can we capture the opportunities of the growing **health sector?**
- 2. Should urban makers be supported? How?
- 3. How could we support Yarra's **retail precincts** in a competitive and evolving environment?
- 4. Should Council play a role in supporting in the **knowledge economy**?
- 5. What should council do to support Yarra's **home based businesses?**
- 6. How should we balance ongoing pressure from the strong growth in **housing**?





## The built environment























































## Space to accommodate movement in Yarra is finite...

Smith Street through the ages...



1900

1960's

1990's

2015















## Over to you

- Do you think existing approaches are effective...?
- What needs to change...?
- What does a successful transport system look like to you...?
- What aspects of other cities can we deploy in Yarra..?