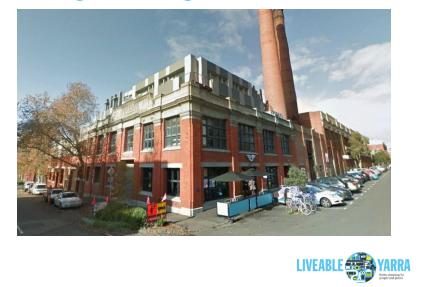

- Settlement: 1840-1920
- Overcrowding and slum clearance: 1920-1960
- Population decline: 1960-1990
- Gentrification: 1990-2015