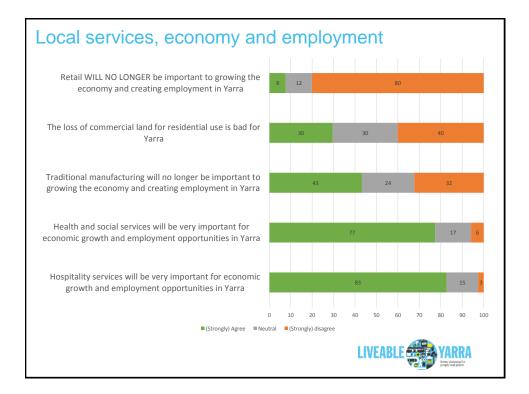

## Current key industries

- Health care
- Professional and creative services
- Retail
- Food and accommodation
- Manufacturing