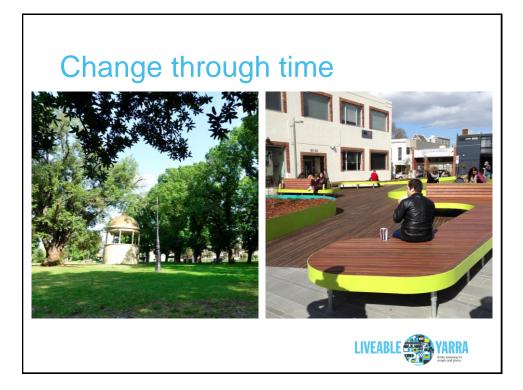

- Settlement: 1840-1920
- Overcrowding and slum clearance: 1920-1960
- Population decline: 1960-1990
- Gentrification: 1990-2015