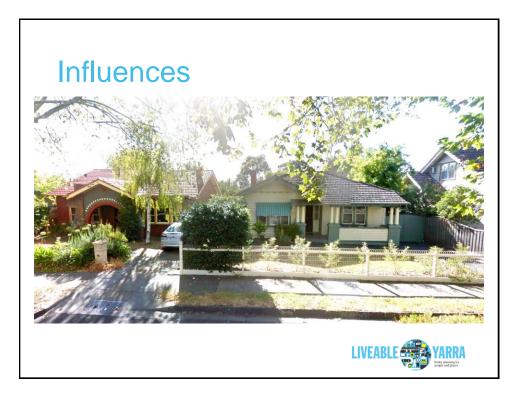

- Settlement: 1840-1920
- Overcrowding and slum clearance: 1920-1960
- Population decline: 1960-1990
- Gentrification: 1990-2015