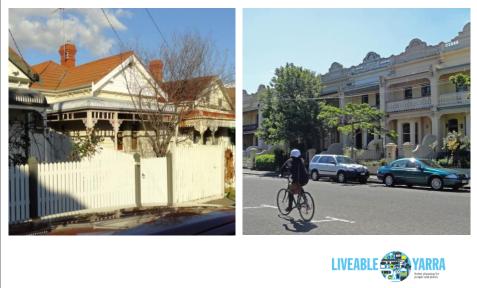

- Settlement: 1840-1920
- Overcrowding and slum clearance: 1920-1960
- Population decline: 1960-1990
- Gentrification: 1990-2015