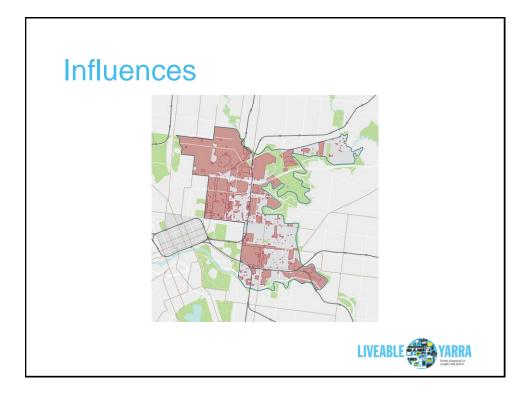

- Settlement: 1840-1920
- Overcrowding and slum clearance: 1920-1960
- Population decline: 1960-1990
- Gentrification: 1990-2015