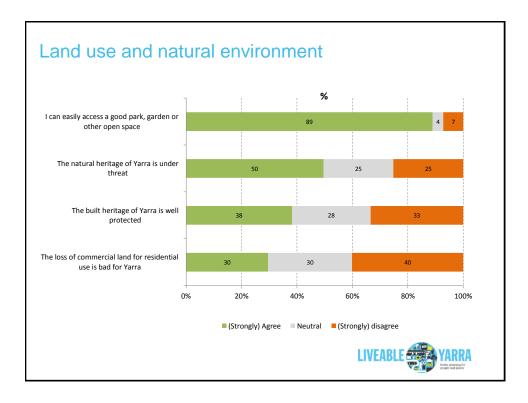

| 30.9%               | 1.1%   | 1.1%  | 2.5%              | 3.6%                               | 26.2% | 7.4%       | 8.4%                        | 0.5%      | 0.0%   | 5.7%               | 18.0%              |
| Swan Street                      | 10.6%                               | 26.8%               | 13.3%  | 5.5%  | 8.2%              | 29.6%                              | 0.0%  | 4.7%       | 5.6%                        | 1.5%      | 25.3%  | 0.0%               | 3.6%               |
| ALL                              | 19.1%                               | 18.5%               | 11.2%  | 11.1% | 10.4%             | 9.4%                               | 9.0%  | 6.4%       | 5.0%                        | 1.5%      | 1.5%   | 0.9%               |                    |







| <b>Dislike about</b> | park/r | eserve |
|----------------------|--------|--------|
|----------------------|--------|--------|

|                                        | Richmond<br>North | Collingwood | Richmond<br>Central | Richmond<br>South | Fitzroy | Abbotsford | Clifton Hill | Fitzroy North | All   |
|----------------------------------------|-------------------|-------------|---------------------|-------------------|---------|------------|--------------|---------------|-------|
| Not Close                              | 11.1%             | 46.2%       | 36.4%               | 50.0%             | 41.7%   | 50.0%      | 33.3%        | 0.0%          | 36.8% |
| Dogs Not Allowed/Not suitable for Dogs | 11.1%             | 0.0%        | 18.2%               | 0.0%              | 33.3