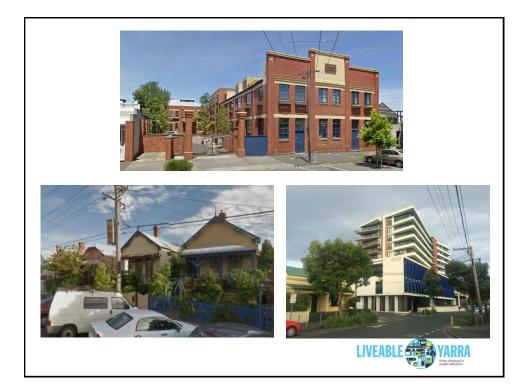

# What do people value in a neighbourhood?

| Like                |     | Dislike                                  |     |
|---------------------|-----|------------------------------------------|-----|
| (new) Dimmies       | 45  | Apartment in General                     | 57  |
| Jacques             | 23  | Apartments Near Vic<br>Gardens           | 50  |
| Carlton Library     | 14  | (new) Dimmies                            | 25  |
| Channel 9           | 11  | Cheese Grater                            | 24  |
| 48 Easy Street      | 10  | Smith and Co                             | 23  |
| Cnr Nicholson/Gipps | 8   | Other Apartments                         | 179 |
| Collingwood Silos   | 8   | New Public Housing<br>(Brunswick Street) | 10  |
| Other               | 271 | Public Housing Estates                   | 16  |
| None                | 158 | None                                     | 69  |

### Nominated like/dislike in a centre

| Like                 | Dislike                    |
|----------------------|----------------------------|
| Mix of shops         | Poor mix shops/restaurants |
| Cafes/Restaurants    | Bad car access/parking     |
| Good vibe            | Safety                     |
| Proximity            | Drugs                      |
| Nightlife/Bars/Clubs | Dirty/run down             |
| Built form/character | Distance/accessability     |
| PT accessible        | Lack of vitality           |
| Pedestrian friendly  | Pedestrian UNFRIENDLY      |
| Parks                | Too crowded/visitors       |
| Library              | Expensive                  |
| Car access/parking   | Drunks                     |
| Feels safe           | Super tram stop            |
|                      |                            |