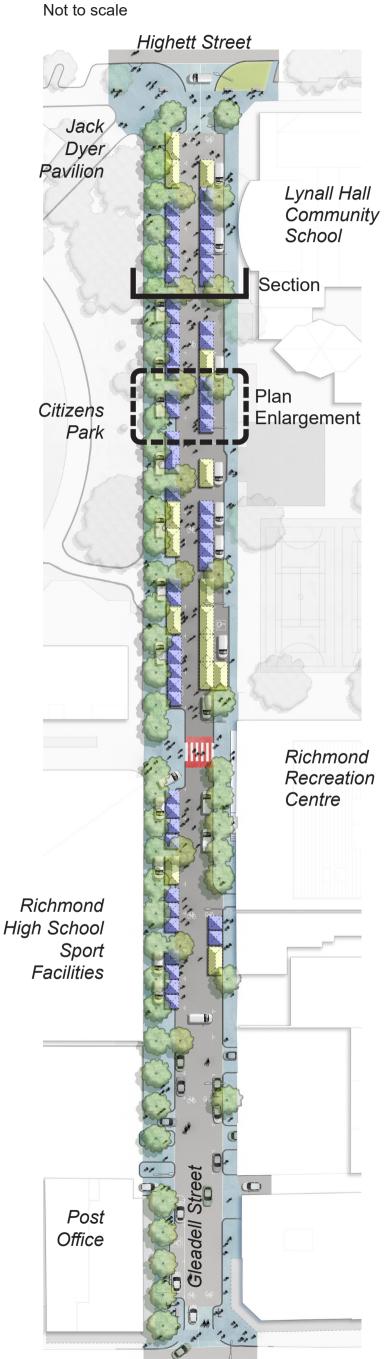

## Shaping Gleadell Street Idea A - Market Day Potential Setup

### Plan View

Bridge Road

### Plan Enlargement

Not to scale

### Typical Section

Not to scale

Market potential setup.

Market stallholders feedback, input and ideas will inform the concept design for the street to ensure that the market will function and thrive into the future.