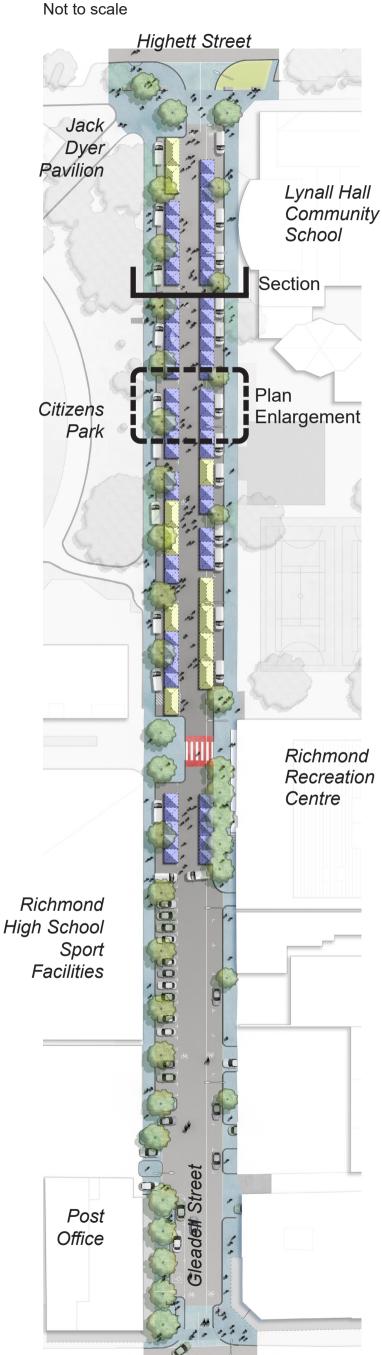

p.com 31 August 2019



### Plan Enlargement

Not to scale



### Typical Section

Not to scale



Market potential setup.

Market stallholders feedback, input and ideas will inform the concept design for the street to ensure that the market will function and thrive into the future.

All graphics are by Bush Projects Pty Ltd 2021 DISCLAIMER

- Views, plans and sections are illustrative only, describing a high level idea for potential changes to the functions of the street.
- Colours and graphics are for illustrative purposes only.
- Design details including but not limited to items such as; vehicle turning circles, parking bays and underground services will be further investigated in the concept design phase.

# Shaping Gleadell Street Idea B - Market Day Potential Setup



### Plan View



Bridge Road

## Typical Existing Condition Aerial View Aerial image Nearmap.com 31 August 2019



### Plan Enlargement

Not to scale



### Typical Section

Not to scale



Market potential setup.

Market stallholders feedback, input and ideas will inform the concept design for the street to ensure that the market will function and thrive into the future.

All graphics are by Bush Projects Pty Ltd 2021 DISCLAIMER

- Views, plans and sections are illustrative only, describing a high level idea for potential changes to the
- functions of the street.

  Colours and graphics are for illustrative purposes only.
- Design details including but not limited to items such as; vehicle turning circles, parking bays and underground services will be further investigated in the concept design phase.