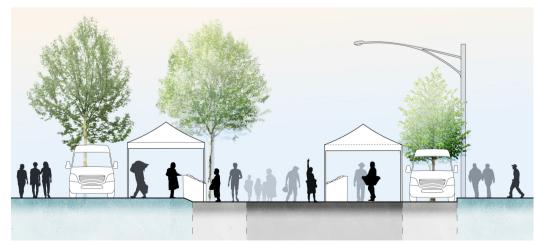

### Typical Section

Not to scale

Market potential setup.

Market stallholders feedback, input and ideas will inform the concept design for the street to ensure that the market will function and thrive into the future.