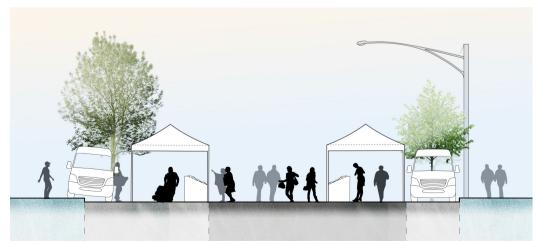

# Shaping Gleadell Street Idea B - Market Day Potential Setup

### Typical Section

Not to scale

Market potential setup.

Market stallholders feedback, input and ideas will inform the concept design for the street to ensure that the market will function and thrive into the future.