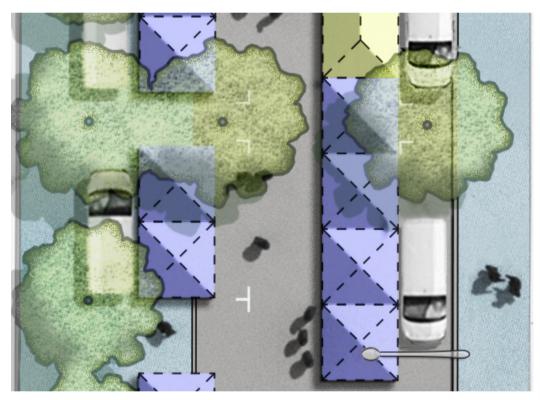

## Shaping Gleadell Street Idea A - Market Day Potential Setup



### Plan View



Bridge Road

## Typical Existing Condition Aerial View Aerial image Nearmap.com 31 August 2019



### Plan Enlargement

Not to scale



### Typical Section

Not to scale



Market potential setup.

Market stallholders feedback, input and ideas will inform the concept design for the street to ensure that the market will function and thrive into the future.

All graphics are by Bush Projects Pty Ltd 2021 DISCLAIMER

- Views, plans and sections are illustrative only, describing a high level idea for potential changes to the functions of the street.
- Colours and graphics are for illustrative purposes only.
- Design details including but not limited to items such as; vehicle turning circles, parking bays and underground services will be further investigated in the concept design phase.

# Shaping Gleadell Street Idea B - Market Day Potential Setup



### Plan View



Bridge Road

## Typical Existing Condition Aerial View Aer