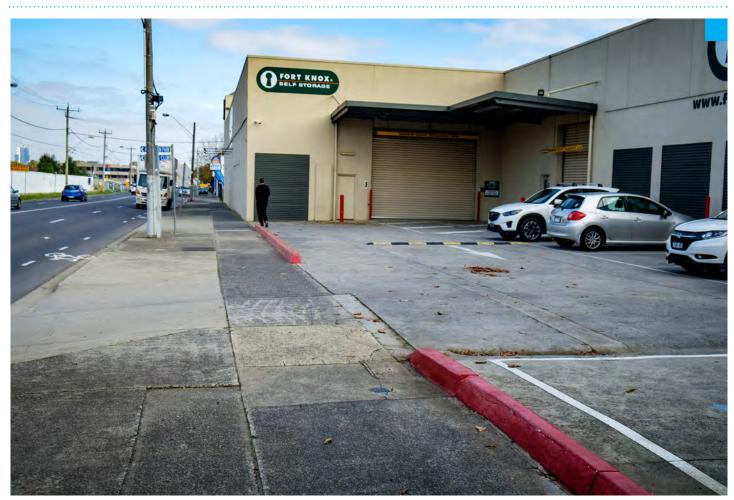

Self Storage - looking SW from the corner of Albert and Westfield Streets

Albert Street looking east from Holmes Street showing factory and interface with housing

Busnesses - industry and Yarra Bend Park oval looking north to Porta Mouldings