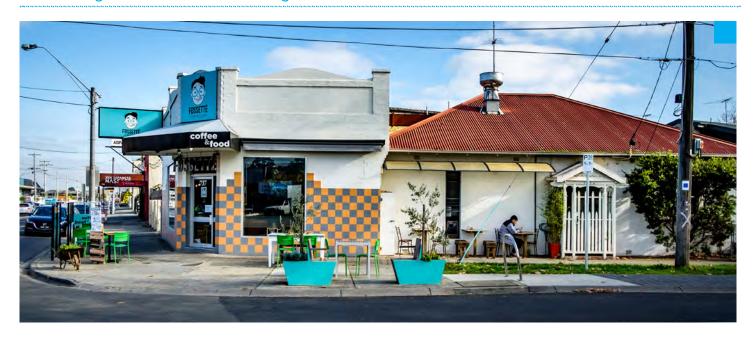

#### Grandview Hotel - NW corner of Station Street and Heidelberg Road

Heidelberg Road - cafe NE corner of Arthur Street

Heidelberg Road - north side - looking west from Arthur St

Heidelberg Road - looking NE near the corner of Westgarth Street