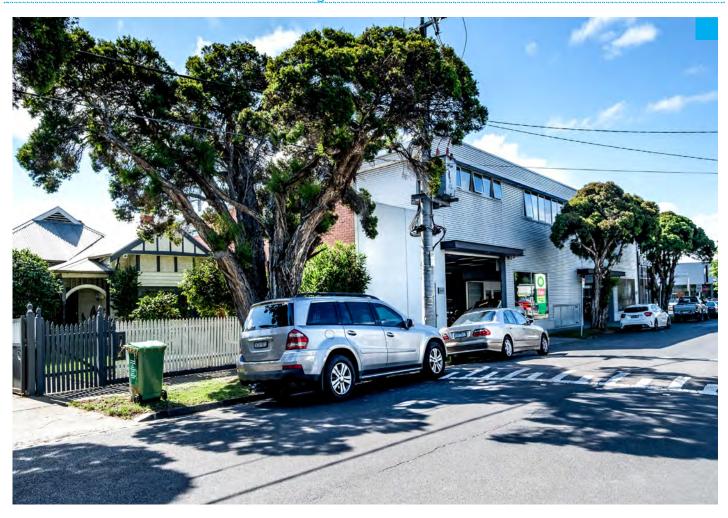

Self Storage - looking SW from the corner of Albert and Westfield Streets

Albert Street looking east from Holmes Street showing factory and interface with housing

Busnesses - industry and Yarra Bend Park oval looking north to Porta Mouldings