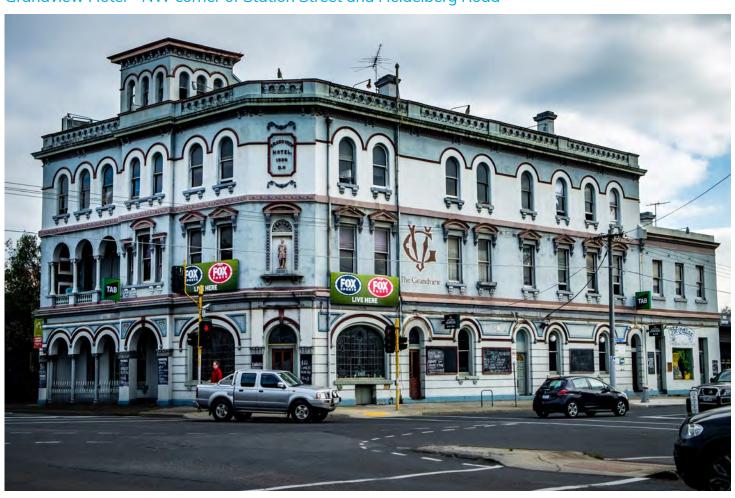

#### Grandview Hotel - NW corner of Station Street and Heidelberg Road

Heidelberg Road - cafe NE corner of Arthur Street

Heidelberg Road - north side - looking west from Arthur St

Heidelberg Road - looking NE near the corner of Westgarth Street