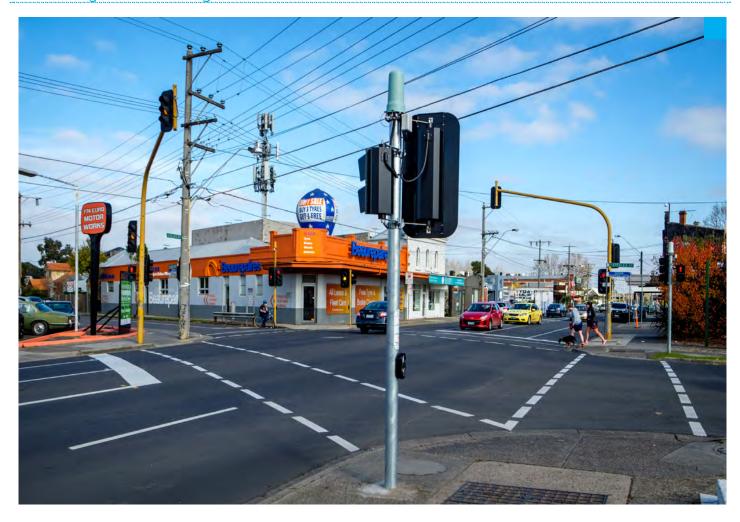

Heidelberg Road - North side - looking west near Harker Street - footpath and off-street parking

Heidelberg Road - north side - looking SE to the corner of Yarralea Street - shops and streetscape

Heidelberg Road - looking SE near from near Yarralea Street - Red Rooster and large setbacks