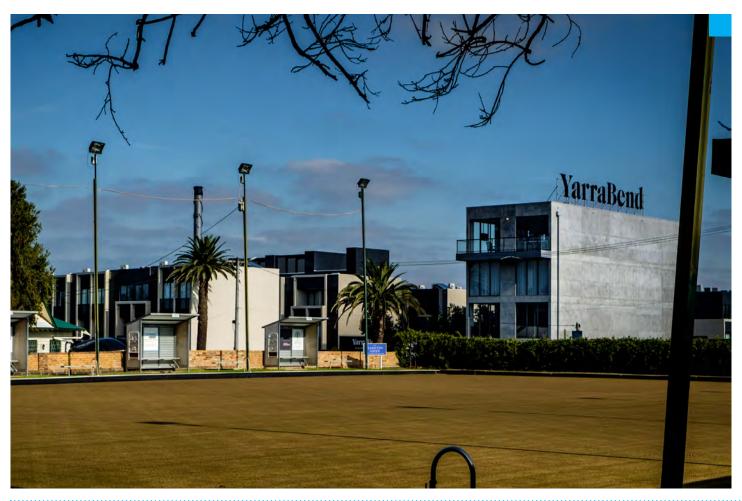

Self Storage - looking SW from the corner of Albert and Westfield Streets

Albert Street looking east from Holmes Street showing factory and interface with housing

Busnesses - industry and Yarra Bend Park oval looking north to Porta Mouldings