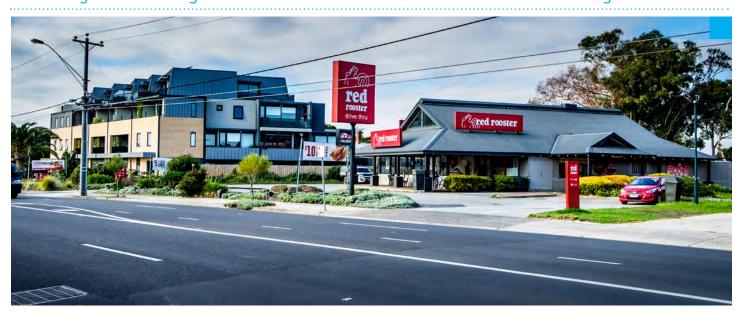

Heidelberg Road - North side - looking west near Harker Street - footpath and off-street parking

Heidelberg Road - north side - looking SE to the corner of Yarralea Street - shops and streetscape

Heidelberg Road - looking SE near from near Yarralea Street - Red Rooster and large setbacks