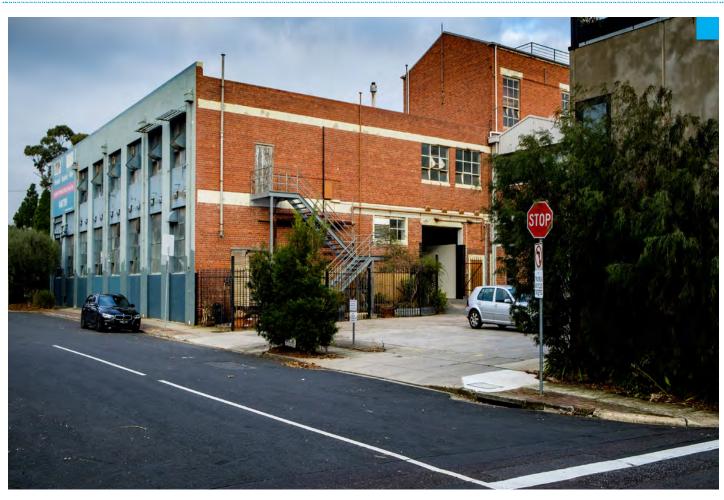

Self Storage - looking SW from the corner of Albert and Westfield Streets

Albert Street looking east from Holmes Street showing factory and interface with housing

Busnesses - industry and Yarra Bend Park oval looking north to Porta Mouldings