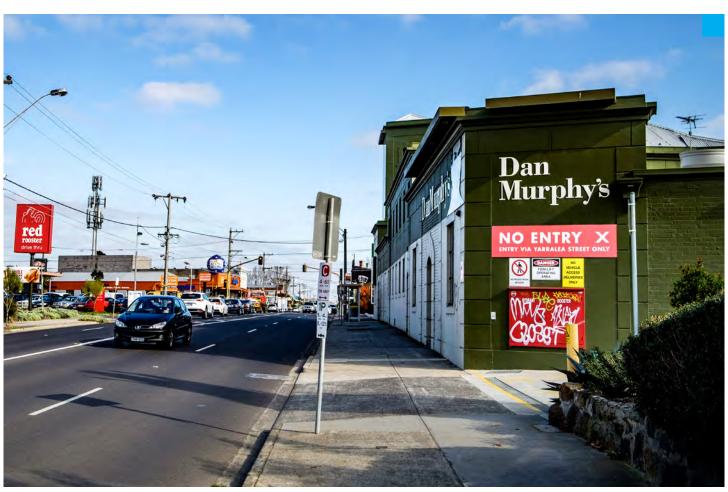

Heidelberg Road - looking west - north side at corner of Harker Street

Heidelberg Road - Post Office - south side

Heidelberg Road - looking west - north side at Dan Murphy exit

Arbor Street - looking south - Dan Murphy entrance and car park