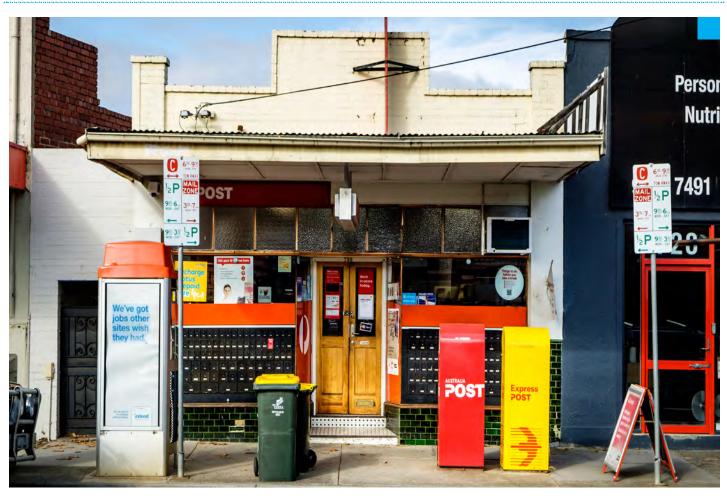

Heidelberg Road - looking west - north side at corner of Harker Street

Heidelberg Road - Post Office - south side

Heidelberg Road - looking west - north side at Dan Murphy exit

Arbor Street - looking south - Dan Murphy entrance and car park