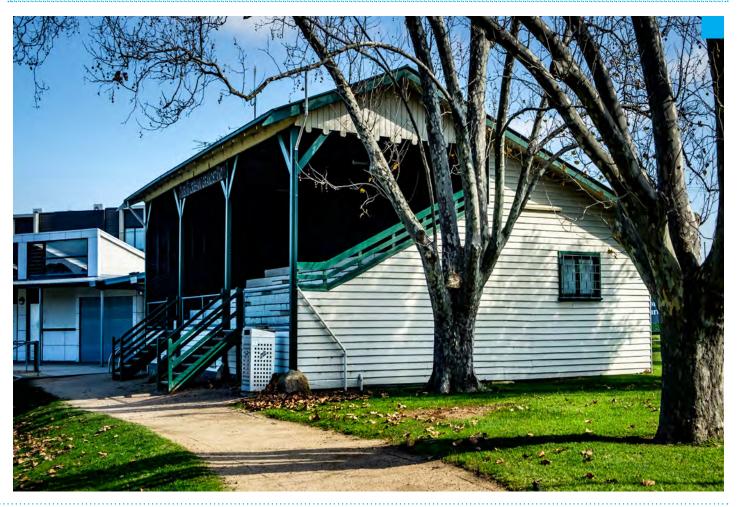

arker Street





Heidelberg Road - Post Office - south side





Heidelberg Road - looking west - north side at Dan Murphy exit





Arbor Street - looking south - Dan Murphy entrance and car park







Heidelberg Road - North side - looking west near Harker Street - footpath and off-street parking





Heidelberg Road - north side - looking SE to the corner of Yarralea Street - shops and streetscape



Heidelberg Road - looking SE near from near Yarralea Street - Red Rooster and large setbacks





Miller Street - looking south to Heidelberg Road - street trees and street landscape





Park Avenue - south of Heidelberg Road - looking east - residential interface





Alphington Park - Bowling Club - looking SW to Alphingtom Mill redevelopment





Alphington Park - grandstand at oval





### HEIDELBER ROAD CORRIDOR

Photographic Survey