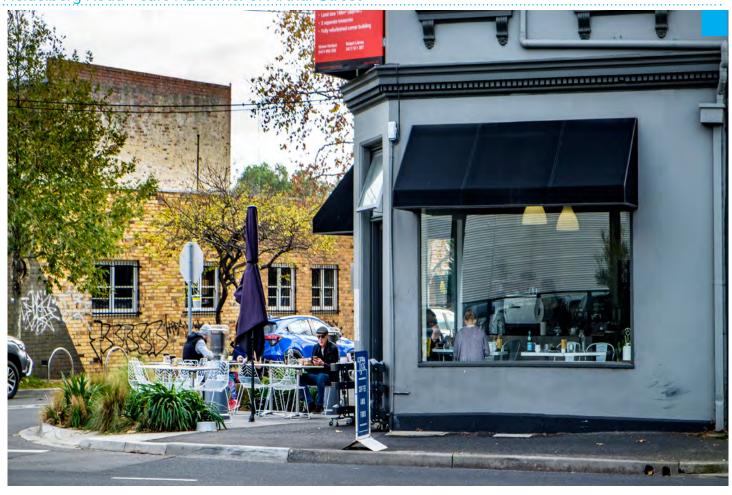

#### Grandview Hotel - NW corner of Station Street and Heidelberg Road

Heidelberg Road - cafe NE corner of Arthur Street

Heidelberg Road - north side - looking west from Arthur St

Heidelberg Road - looking NE near the corner of Westgarth Street