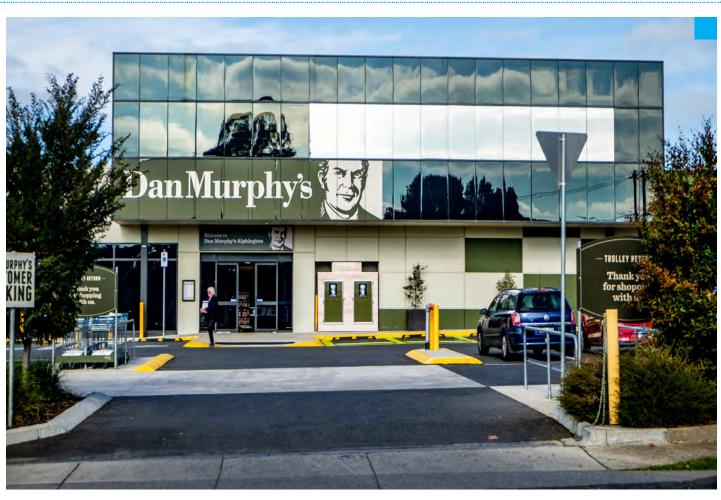

Heidelberg Road - looking west - north side at corner of Harker Street

Heidelberg Road - Post Office - south side

Heidelberg Road - looking west - north side at Dan Murphy exit

Arbor Street - looking south - Dan Murphy entrance and car park