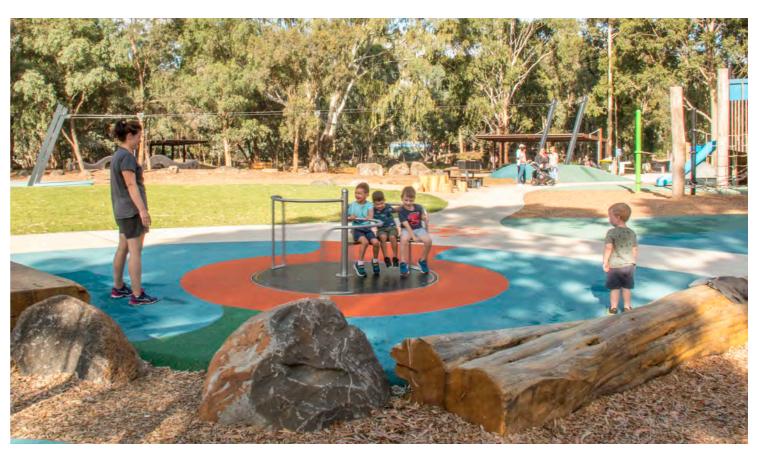

**Seating / Access Area**Stone paving access threshold with log / boulder seating and planting.

6 Accessible Spinner

**Single Point Swing**Large swing with softfall rubber access. Softfall

mulch surround with log / boulder steppers and

Single Point Swing

Accessible Spinner