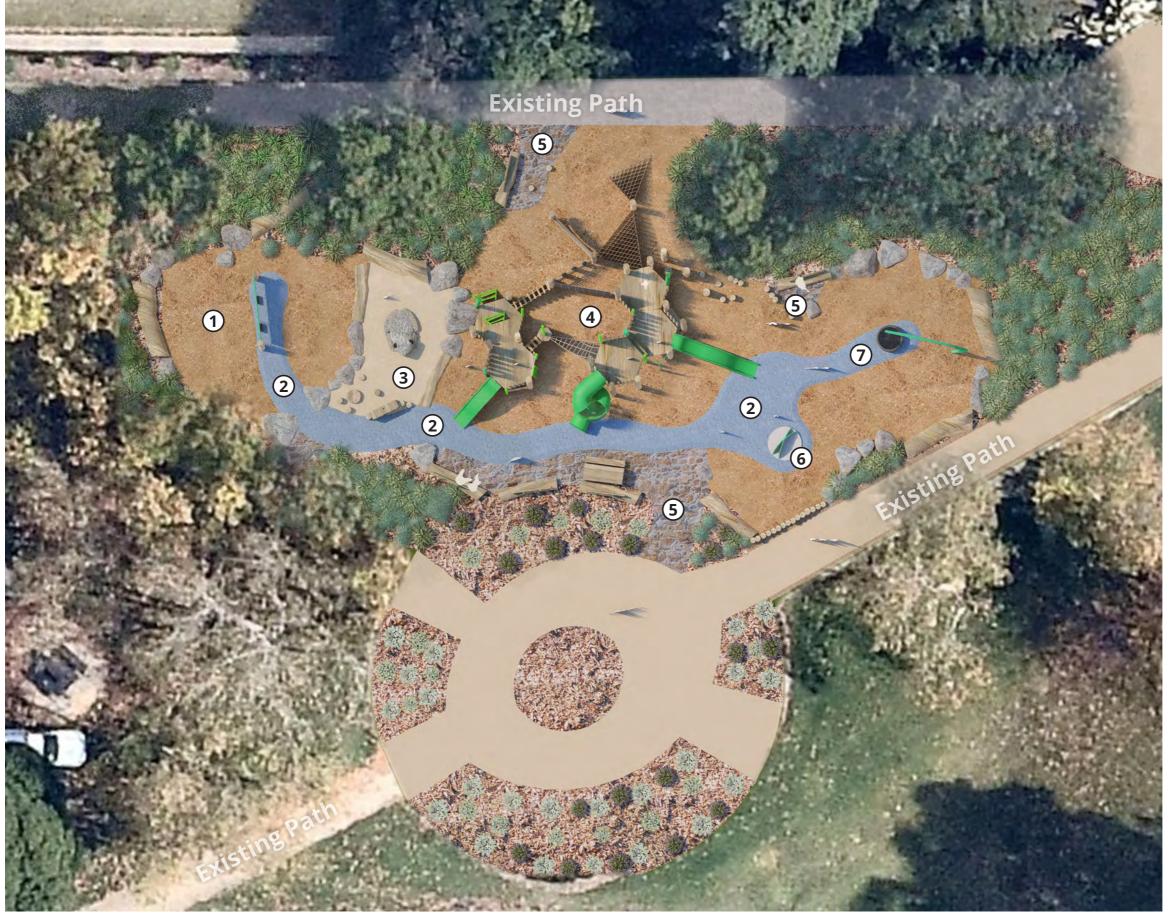

# **Features**

Swing Set

Double junior swing set with softfall rubber access. Softfall mulch surround with log / boulder steppers and seating.

**Softfall Rubber Surfacing**Providing universal access to play equipment

3 Sand Play Area

throughout the space.

Accessible sand play table and timber steppers / seating. Sculptural carved frog in softfall sand area, surrounded by additional carved log and boulder play elements.

Multi-Play Tower
With scramble nets, traversing and climbing features, timber posts and walkways, tiered platforms between 0.5m-3m high, 1.5m high wave slide, 3m high spiral slide, fireman's pole, 2m high wave slide, and cubby play opportunities beneath platforms.

**Seating / Access Area**Stone paving access threshold with log / boulder seating and planting.

6 Accessible Spinner

**Single Point Swing**Large swing with softfall rubber access. Softfall

mulch surround with log / boulder steppers and

Alphington Playspace
Concept Design - Site Plan & Features
March 2021 - Draft Issue

Single Point Swing

Accessible Spinner