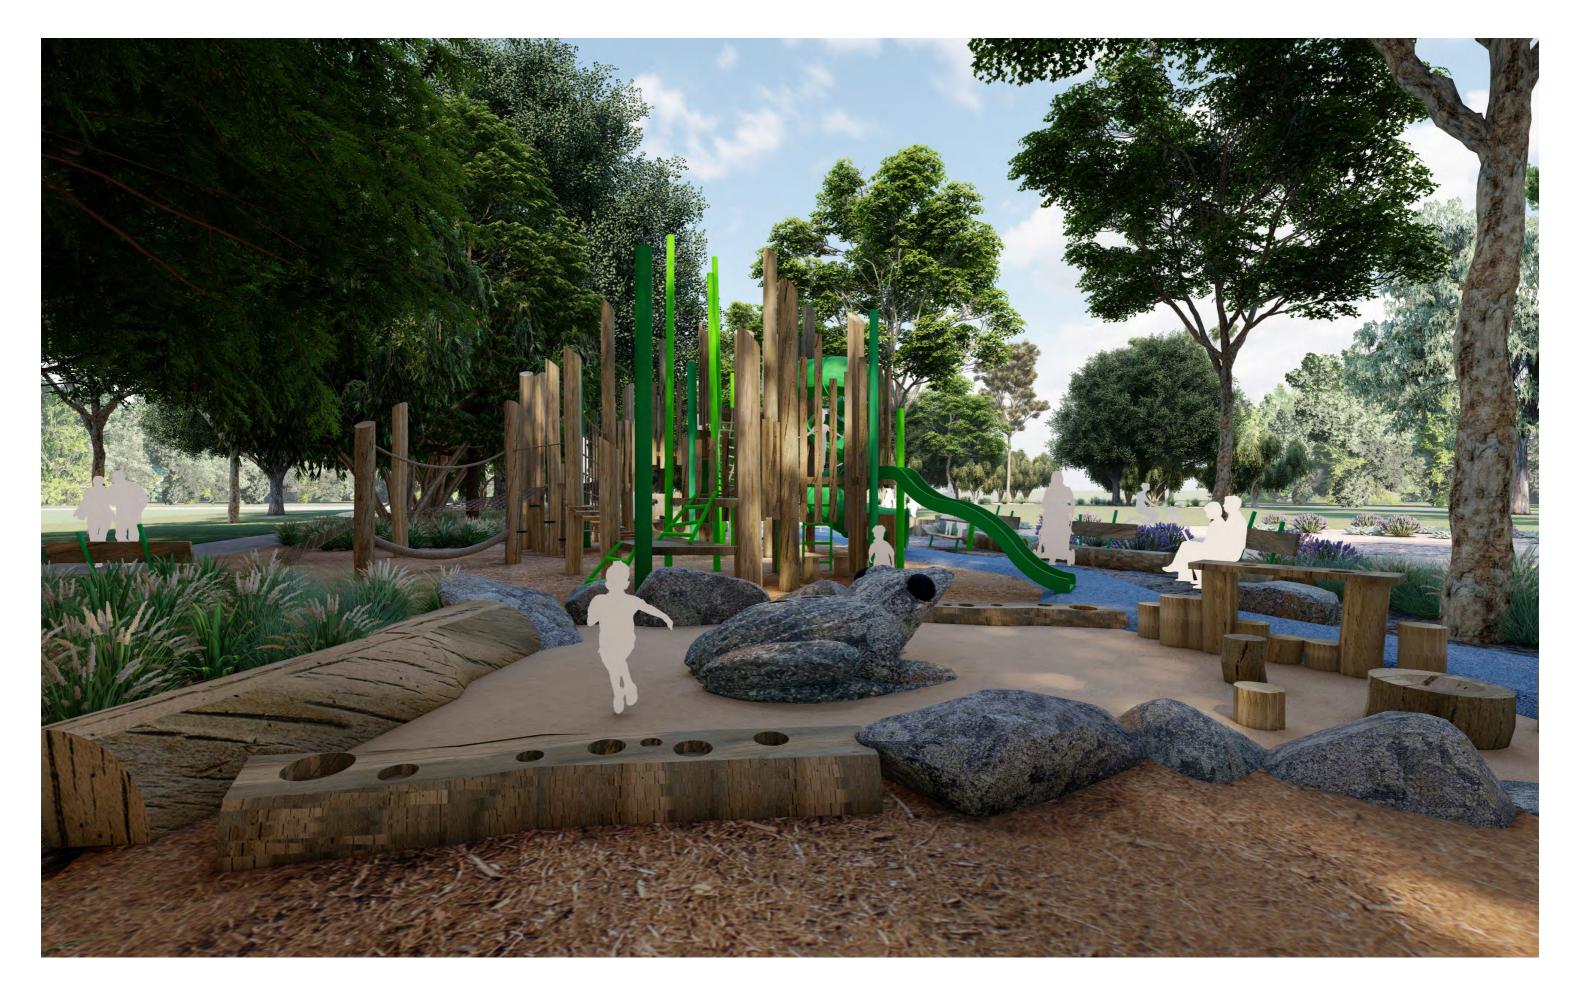

3 Sand Play Area

throughout the space.

Accessible sand play table and timber steppers / seating. Sculptural carved frog in softfall sand area, surrounded by additional carved log and boulder play elements.

Alphington Playspace
Concept Design - Detail View of Playground facing North East
March 2021 - Draft Issue

Timber Multi-Play Tower with Scramble Nets and other Climbing Elements

Carved Sculpture and Sand Play Features