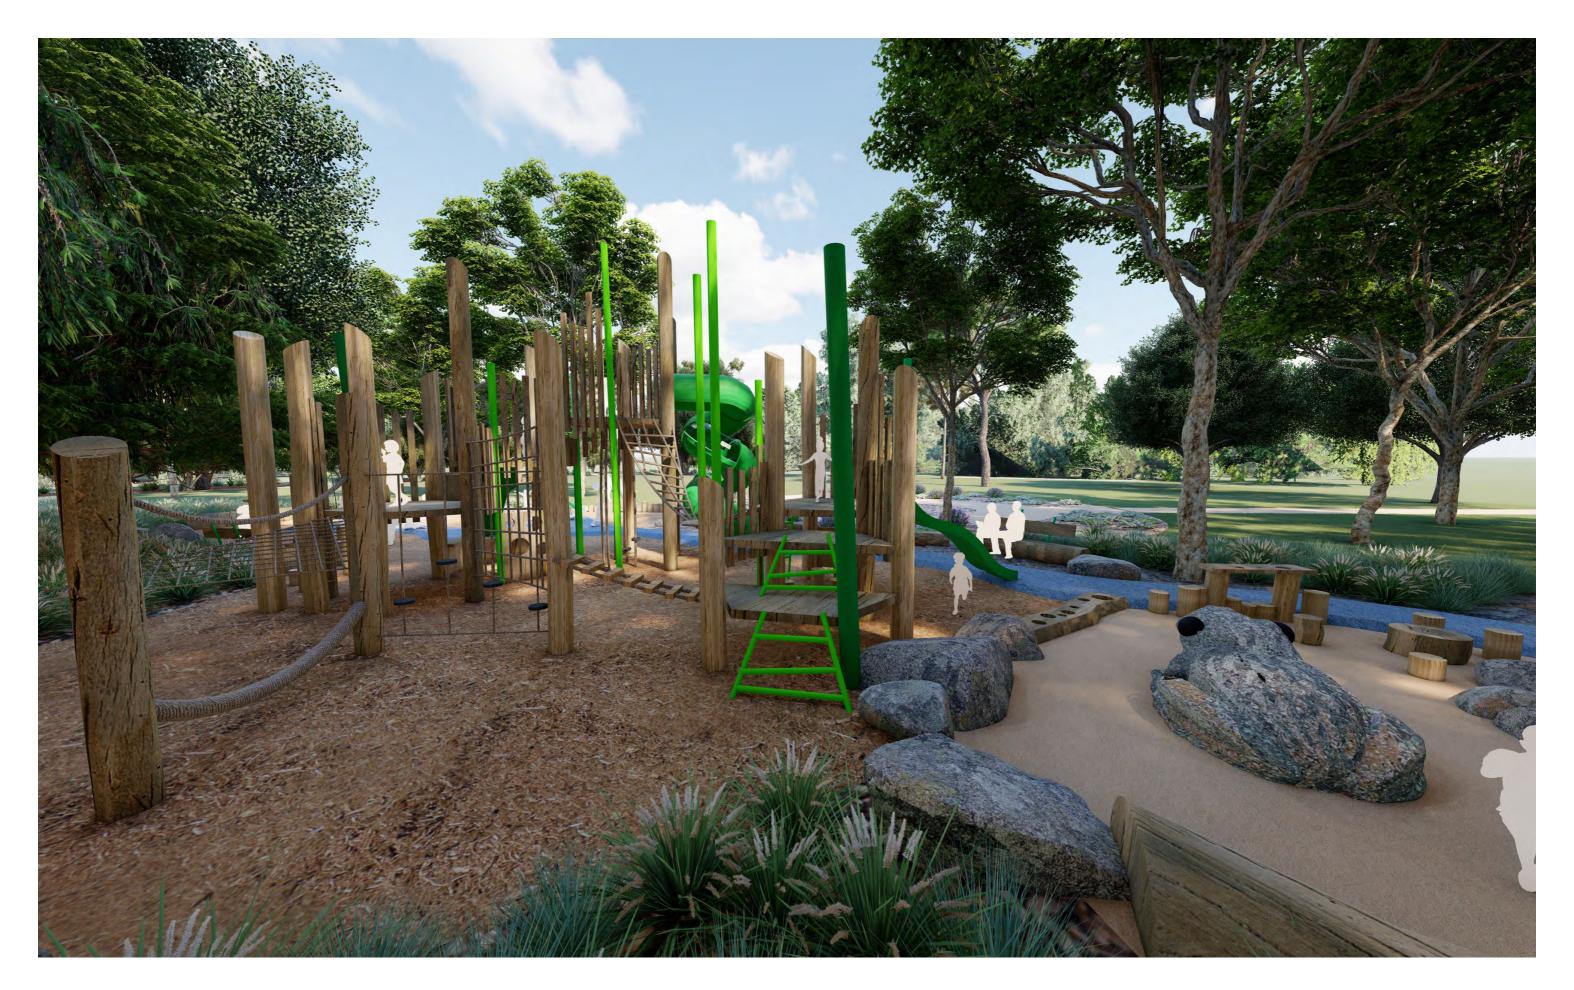

Multi-Play Tower
With scramble nets, traversing and climbing features, timber posts and walkways, tiered platforms between 0.5m-3m high, 1.5m high wave slide, 3m high spiral slide, fireman's pole, 2m high wave slide, and cubby play opportunities beneath platforms.

Alphington Playspace
Concept Design - Detail View of Playground facing North East
March 2021 - Draft Issue

Timber Multi-Play Tower with Scramble Nets and other Climbing Elements

Carved Sculpture and Sand Play Features