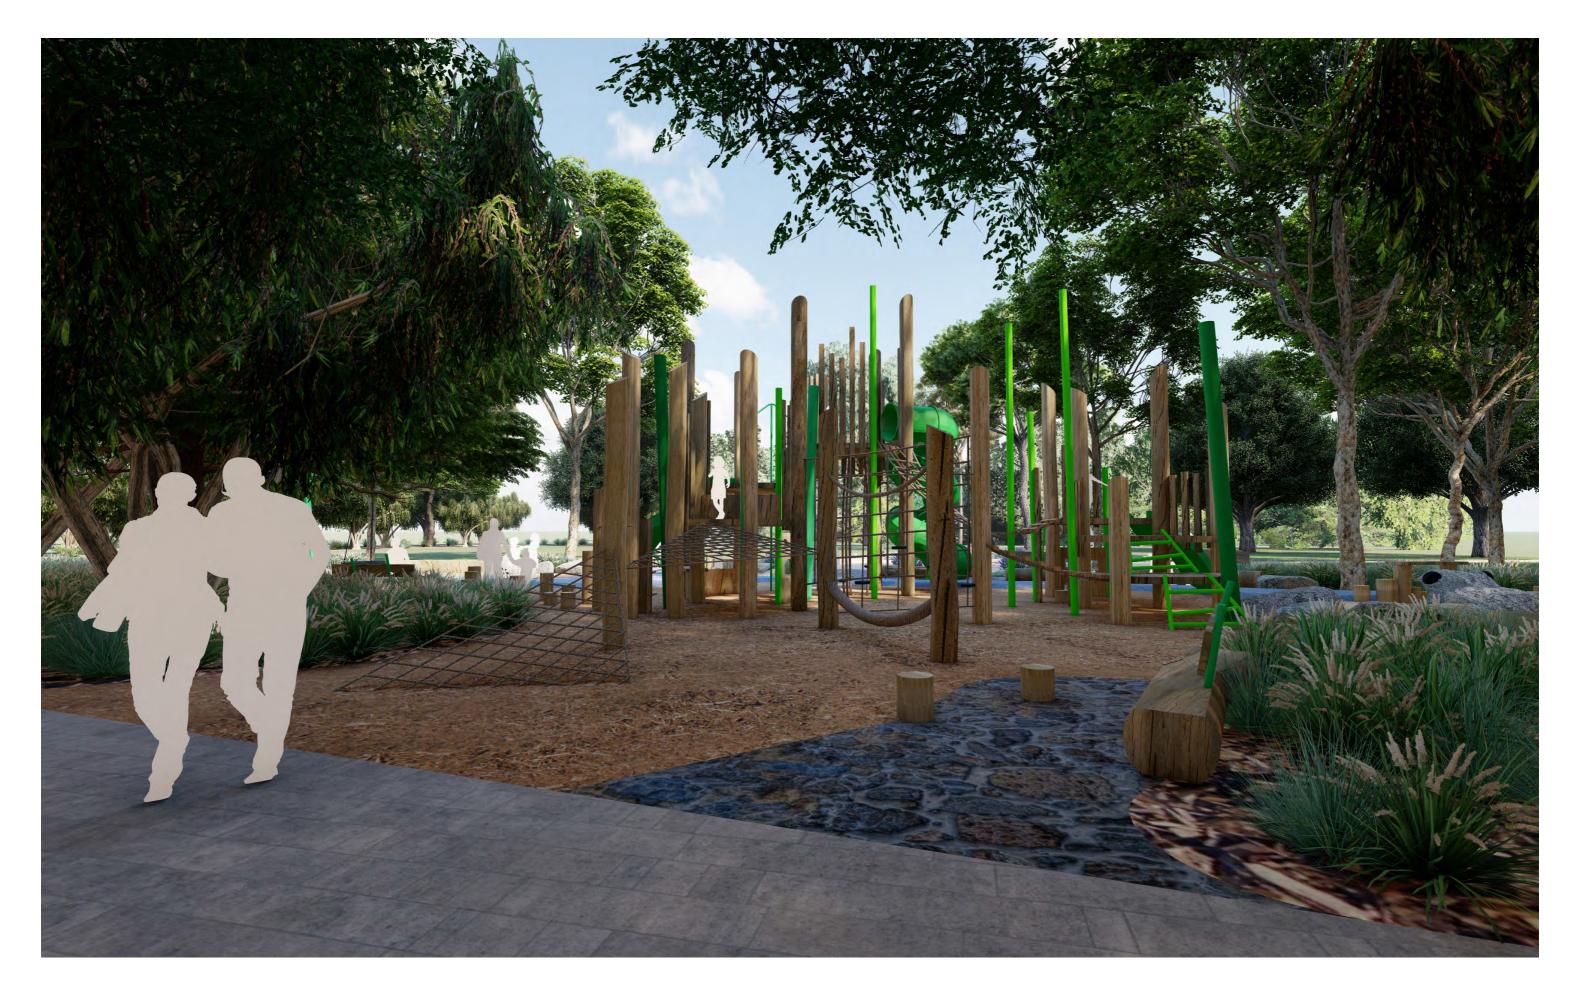

Multi-Play Tower
With scramble nets, traversing and climbing features, timber posts and walkways, tiered platforms between 0.5m-3m high, 1.5m high wave slide, 3m high spiral slide, fireman's pole, 2m high wave slide, and cubby play opportunities beneath platforms.

Alphington Playspace
Concept Design - Detail View of Playground facing North East
March 2021 - Draft Issue

Timber Multi-Play Tower with Scramble Nets and other Climbing Elements

Carved Sculpture and Sand Play Features