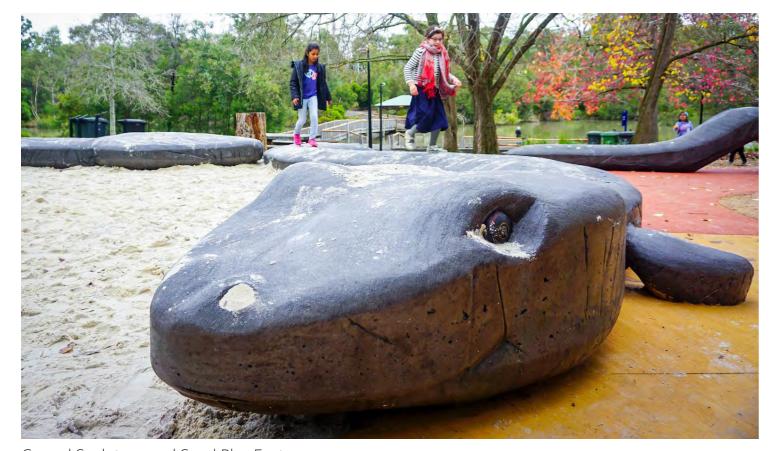

3 Sand Play Area

throughout the space.

Accessible sand play table and timber steppers / seating. Sculptural carved frog in softfall sand area, surrounded by additional carved log and boulder play elements.

Alphington Playspace
Concept Design - Detail View of Playground facing North East
March 2021 - Draft Issue

Timber Multi-Play Tower with Scramble Nets and other Climbing Elements

Carved Sculpture and Sand Play Features