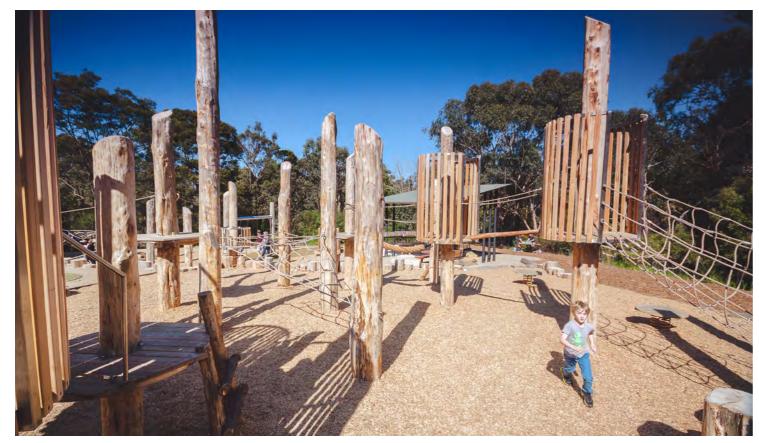

Multi-Play Tower
With scramble nets, traversing and climbing features, timber posts and walkways, tiered platforms between 0.5m-3m high, 1.5m high wave slide, 3m high spiral slide, fireman's pole, 2m high wave slide, and cubby play opportunities beneath platforms.

Alphington Playspace
Concept Design - Detail View of Playground facing North East
March 2021 - Draft Issue

Timber Multi-Play Tower with Scramble Nets and other Climbing Elements

Carved Sculpture and Sand Play Features