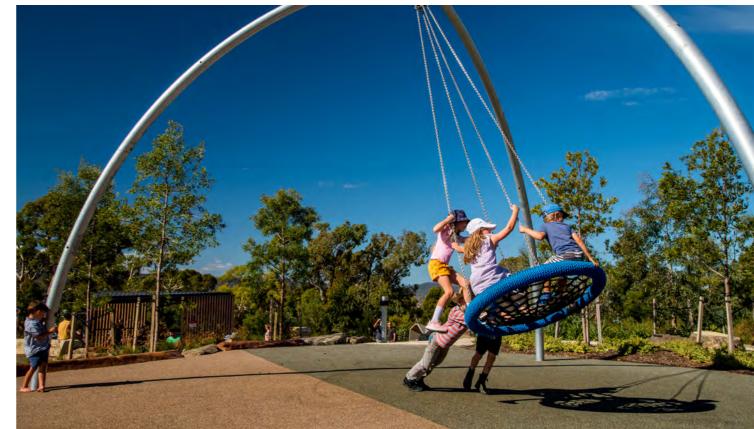

# **Features**

Swing Set

Double junior swing set with softfall rubber access. Softfall mulch surround with log / boulder steppers and seating.

**Softfall Rubber Surfacing**Providing universal access to play equipment

**Seating / Access Area**Stone paving access threshold with log / boulder seating and planting.

6 Accessible Spinner

**Single Point Swing**Large swing with softfall rubber access. Softfall

mulch surround with log / boulder steppers and

Single Point Swing

Accessible Spinner